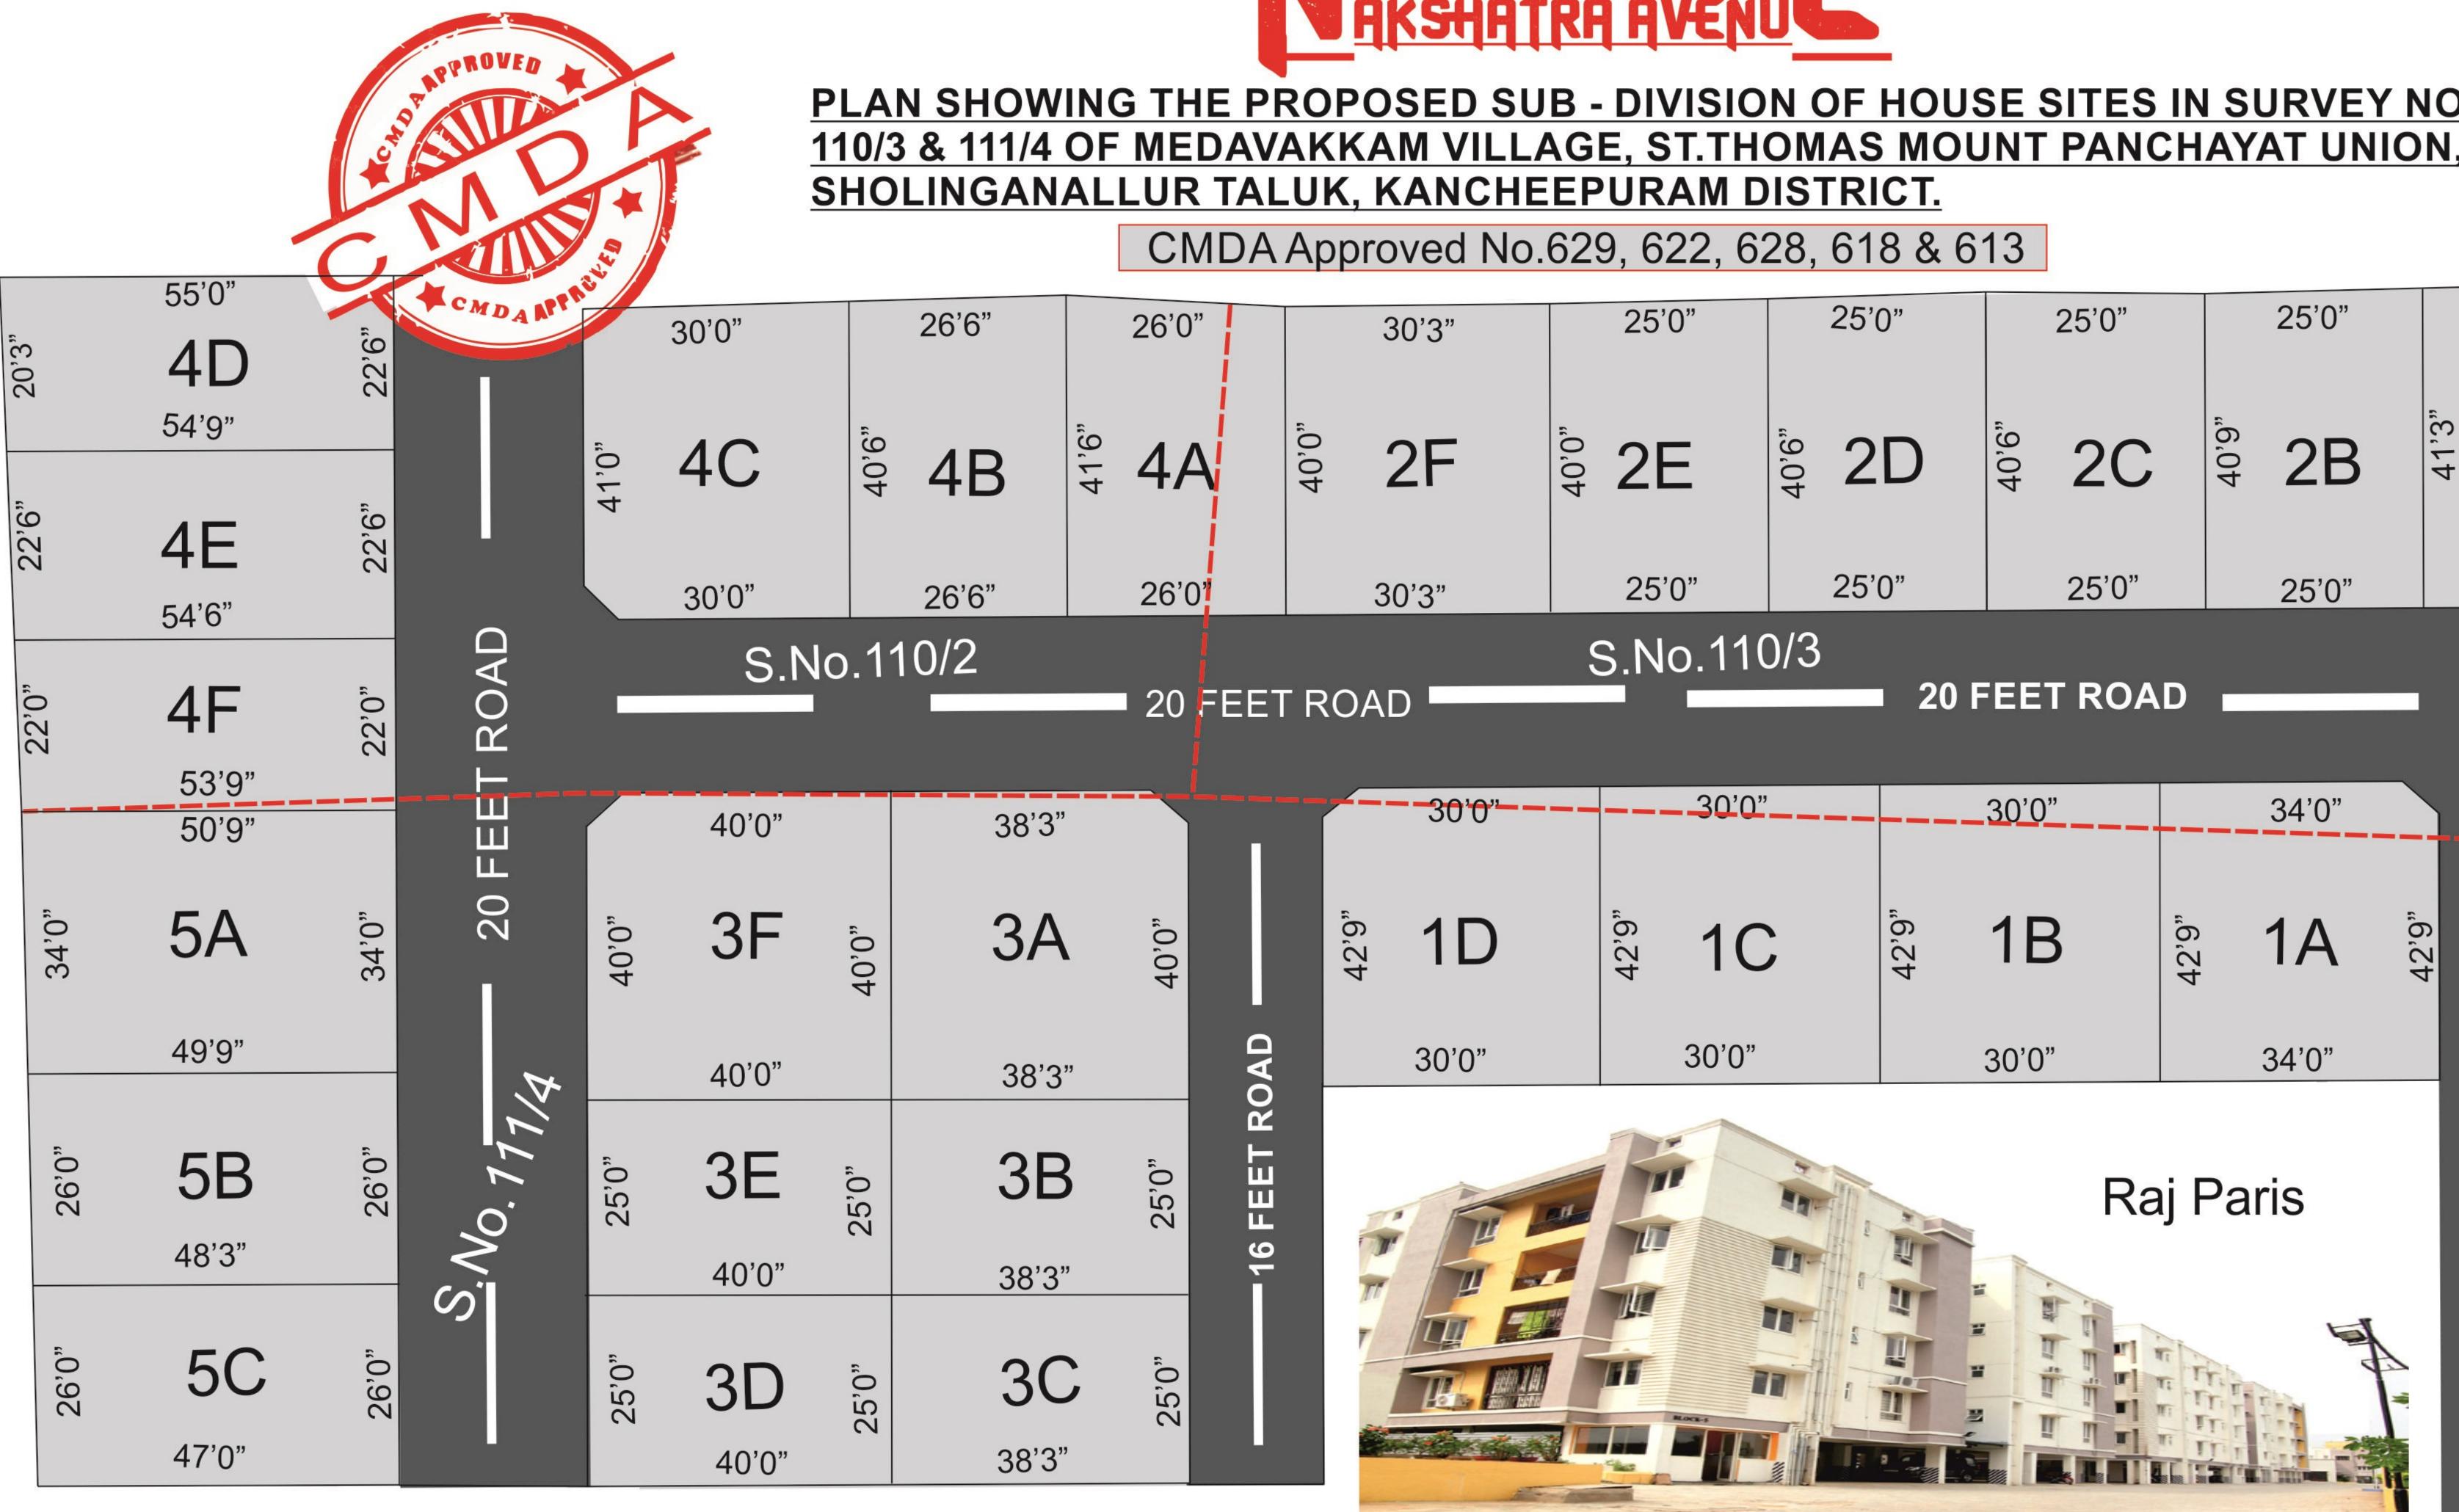

# THESHI Properties & Construction

MEDAVAKKAM

| S.NO. | PLOT NO. | SURVEY NO.   | AREA IN SQFT. |    |    |       |      | 17 | 4A | 110/2 & 110/3 | 1060 |
|-------|----------|--------------|---------------|----|----|-------|------|----|----|---------------|------|
| 1     | 1A       | 111/4&110/3  | 1454          | 9  | 2E | 110/3 | 1006 | 18 | 4B | 110/2         | 1087 |
| 2     | 1B       | 111/4&110/3  | 1283          | 10 | 2F | 110/3 | 1210 | 19 | 4C | 110/2         | 1223 |
| 3     | 1C       | 111/4&110/3  | 1283          | 11 | 3A | 111/4 | 1530 | 20 | 4D | 110/2         | 1173 |
| 4     | 1D       | 111/4 &110/3 | 1283          | 12 | 3B | 111/4 | 956  | 21 | 4E | 110/2         | 1215 |
| 5     | 2A       | 110/3        | 1020          | 13 | 3C | 111/4 | 956  | 22 | 4F | 110/2 & 111/4 | 1191 |
| 6     | 2B       | 110/3        | 1025          | 14 | 3D | 111/4 | 1000 | 23 | 5A | 111/4         | 1700 |
| 7     | 2C       | 110/3        | 1016          | 15 | 3E | 111/4 | 1000 | 24 | 5B | 111/4         | 1266 |
| 8     | 2D       | 110/3        | 1013          | 16 | 3F | 111/4 | 1600 | 25 | 5C | 111/4         | 1236 |

# PLAN SHOWING THE PROPOSED SUB - DIVISION OF HOUSE SITES IN SURVEY NO.110/2, 110/3 & 111/4 OF MEDAVAKKAM VILLAGE, ST.THOMAS MOUNT PANCHAYAT UNION,

| )" | 25'0"           | 25'0"           | 25'0"           | 24'0"            |  |
|----|-----------------|-----------------|-----------------|------------------|--|
|    | <sup>40,0</sup> | <sup>40,6</sup> | <sup>40,6</sup> | 41 <sup>33</sup> |  |
| )" | 25'0"           | 25'0"           | 25'0"           | 25'0"            |  |

| 30'0" |       |       |       | 34'0" |       |            |
|-------|-------|-------|-------|-------|-------|------------|
| 1C    | 42'9" | 1B    | 42'9" | 1A    | 42'9" | 20<br>F    |
| 30'0" |       | 30'0" |       | 34'0" |       | 20 FEET RC |
|       |       |       | . –   |       |       | RO         |